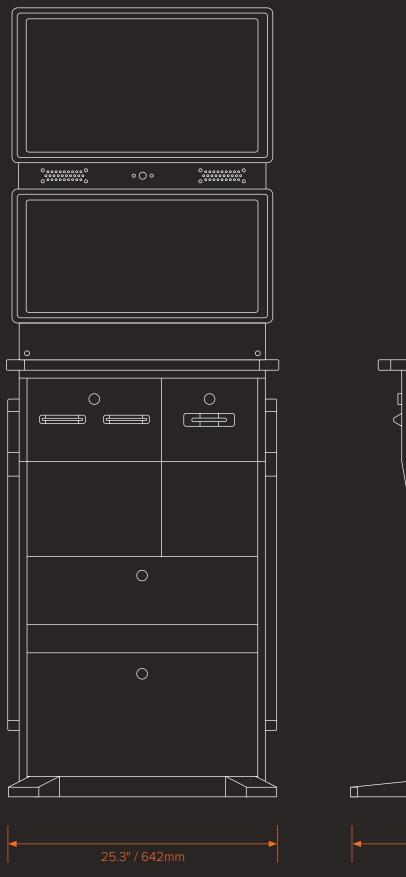

#### **OPERATING SPECIFICATIONS**

| Operating<br>temperature | 0~40°C                                       |
|--------------------------|----------------------------------------------|
| Power<br>requirements    | 110-230V AC Input / 6A max                   |
| Certifications           | cETLus                                       |
| Thermal                  | Active-cooling                               |
| Length                   | 28.6" / 727mm <sup>1</sup>                   |
| Width                    | 25.3" / 642mm <sup>1</sup>                   |
| Height                   | 70.3" / 1785mm - 73.8" / 1874mm <sup>1</sup> |
| Weight                   | 400 lbs (181.4kg) <sup>1</sup>               |
|                          |                                              |

<sup>1</sup> Size and weight may vary depending on screen size. Check individual models for the specific measurements.