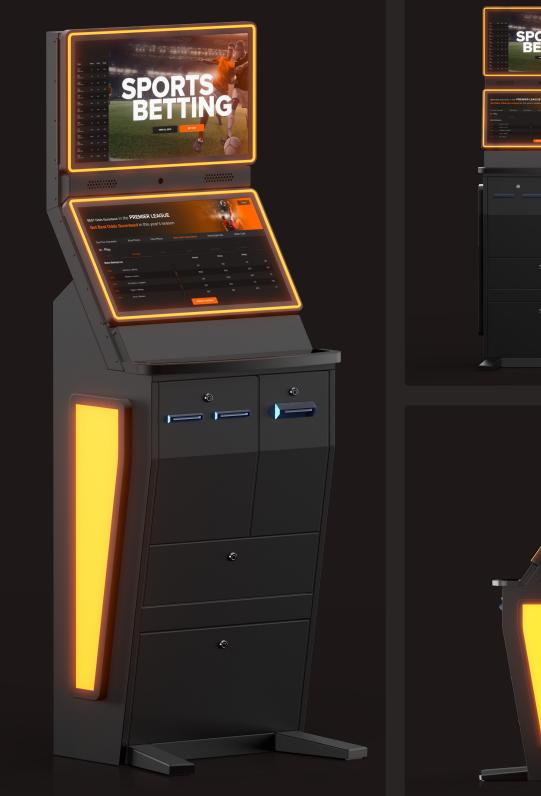

### What is Qinetic?

Quixant's innovative range of cost-effective cabinets, sports betting terminals and kiosks, designed to meet the requirements and legislation of the gaming and sports betting industry.

Available in a range of display and button deck configurations to best display your content, they are powered by our market-leading hardware platforms and software solutions and come with a comprehensive suite of peripherals.

Our turnkey cabinets are highly configurable to your individual product and market requirements, with expert technical support from our in-house product design team.