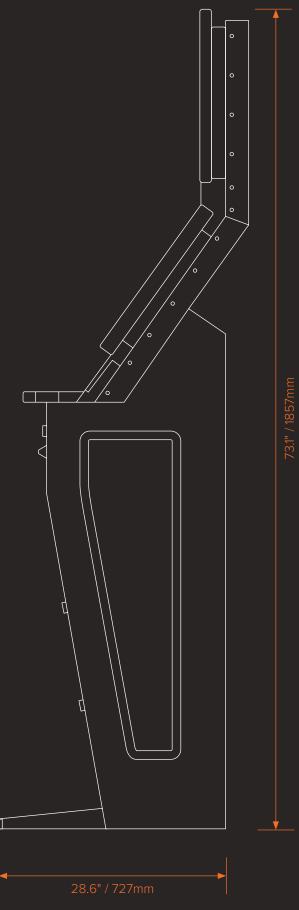

#### **OPERATING SPECIFICATIONS**

| Operating<br>temperature | 0~40°C                                       |
|--------------------------|----------------------------------------------|
| Power<br>requirements    | 110-230V AC Input / 6A max                   |
| Certifications           | cETLus                                       |
| Thermal                  | Active-cooling                               |
| Length                   | 28.6" / 727mm <sup>1</sup>                   |
| Width                    | 25.3" / 642mm <sup>1</sup>                   |
| Height                   | 70.3" / 1785mm - 73.8" / 1874mm <sup>1</sup> |
| Weight                   | 400 lbs (181.4kg) <sup>1</sup>               |
|                          |                                              |

<sup>1</sup> Size and weight may vary depending on screen size. Check individual models for the specific measurements.