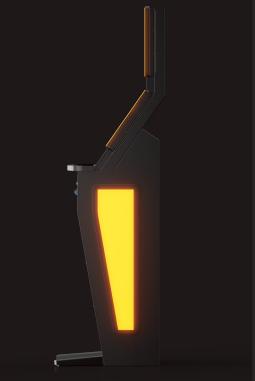

Market leading peripherals integrated, with the ability to customize as desired

Easy to access and service all key components

Accent lighting via integrated LED controller

# 2) Support for up to two industry standard thermal roll printersWith dedicated access door

**3) Dynamic cabinet wide LED lighting** Ability to synchronise LEDs across multiple machines for maximum effect