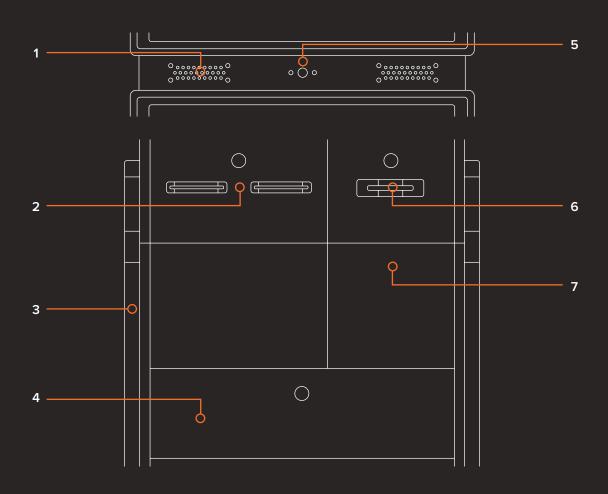

#### 1) 2.1 Stereo Audio

To deliver the optimum audio experience

# 2) Support for up to two industry standard thermal roll printersWith dedicated access door

**3) Dynamic cabinet wide LED lighting** Ability to synchronise LEDs across multiple machines for maximum effect

4) Optional coin handling with locking tray

5) Optional web camera for facial recognition

**6) Support for industry standard bill validators** With dedicated access door

7) Standard jackpot and attendant keys optional