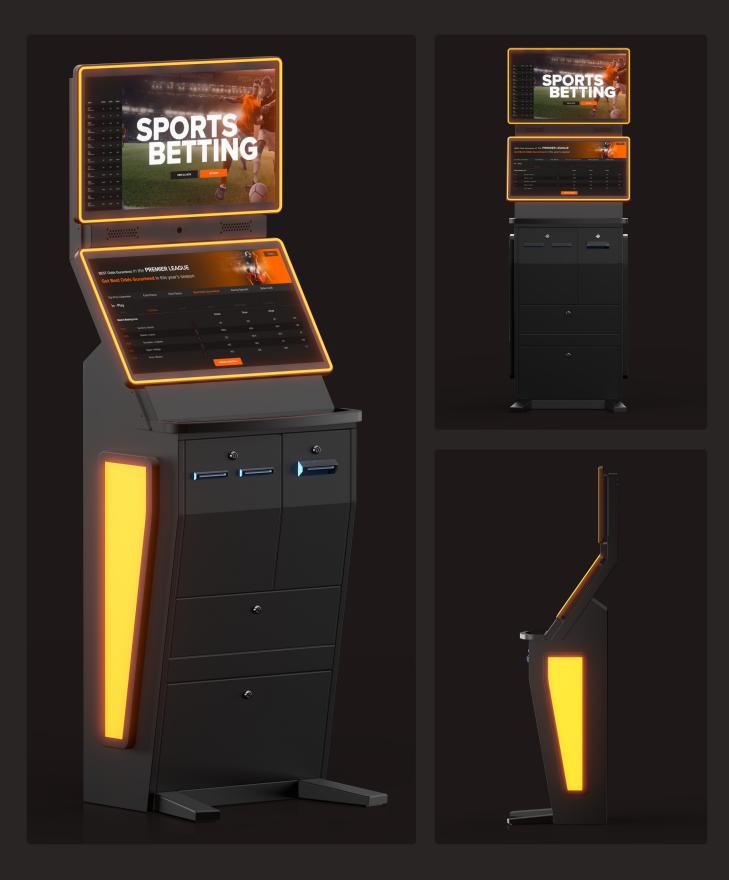

### What is Qinetic?

Quixant's innovative range of cost-effective cabinets, sports betting terminals and kiosks, designed to meet the requirements and legislation of the gaming and sports betting industry.

Available in a range of display and button deck configurations to best display your content, they are powered by our market-leading hardware platforms and software solutions and come with a comprehensive suite of peripherals.

Our turnkey cabinets are highly configurable to your individual product and market requirements, with expert technical support from our in-house product design team.

# 2) Support for up to two industry standard thermal roll printersWith dedicated access door

**3) Dynamic cabinet wide LED lighting** Ability to synchronise LEDs across multiple machines for maximum effect

4) Optional coin handling with locking tray

5) Optional web camera for facial recognition

**6) Support for industry standard bill validators** With dedicated access door

7) Standard jackpot and attendant keys optional