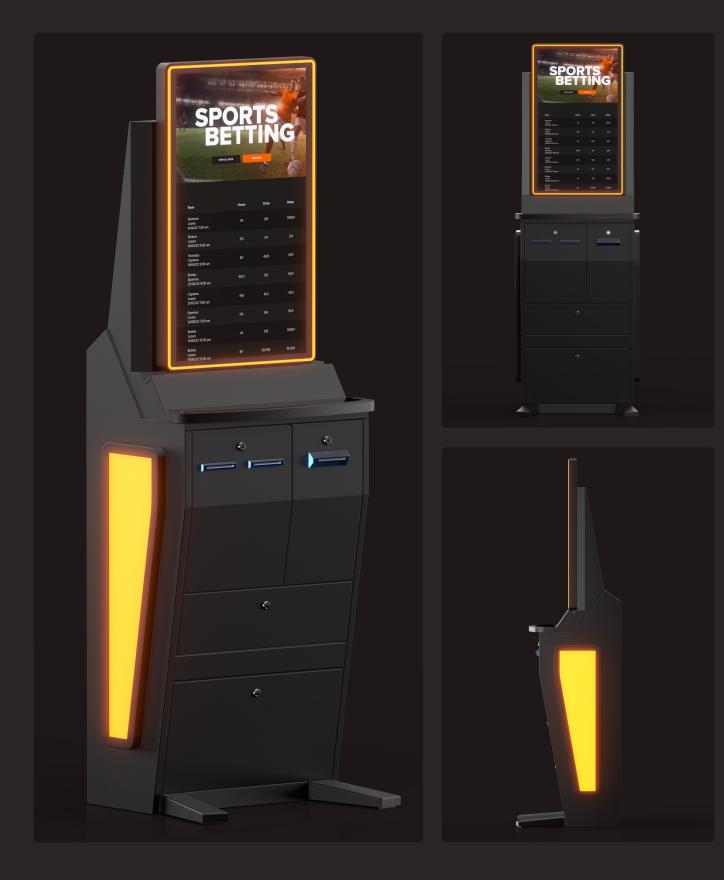

### What is Qinetic?

Quixant's innovative range of cost-effective cabinets, sports betting terminals and kiosks, designed to meet the requirements and legislation of the gaming and sports betting industry.

Available in a range of display and button deck configurations to best display your content, they are powered by our market-leading hardware platforms and software solutions and come with a comprehensive suite of peripherals.

Our turnkey cabinets are highly configurable to your individual product and market requirements, with expert technical support from our in-house product design team.

# 2) Support for up to two industry standard thermal roll printersWith dedicated access door

**3) Dynamic cabinet wide LED lighting** Ability to synchronise LEDs across multiple machines for maximum effect

4) Optional coin handling with locking tray

5) Optional web camera for facial recognition

**6) Support for industry standard bill validators** With dedicated access door

7) Standard jackpot and attendant keys optional