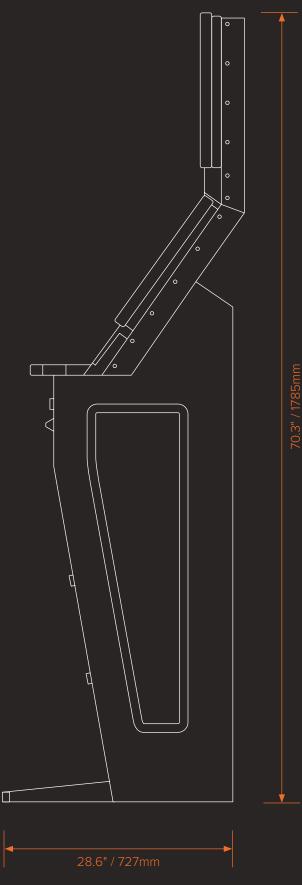

#### **OPERATING SPECIFICATIONS**

| Operating<br>temperature | 0~40°C                                       |
|--------------------------|----------------------------------------------|
| Power<br>requirements    | 110-230V AC Input / 6A max                   |
| Certifications           | cETLus                                       |
| Thermal                  | Active-cooling                               |
| Length                   | 28.6" / 727mm <sup>1</sup>                   |
| Width                    | 25.3" / 642mm <sup>1</sup>                   |
| Height                   | 70.3" / 1785mm - 73.8" / 1874mm <sup>1</sup> |
| Weight                   | 400 lbs (181.4kg) <sup>1</sup>               |
|                          |                                              |

<sup>1</sup> Size and weight may vary depending on screen size. Check individual models for the specific measurements.