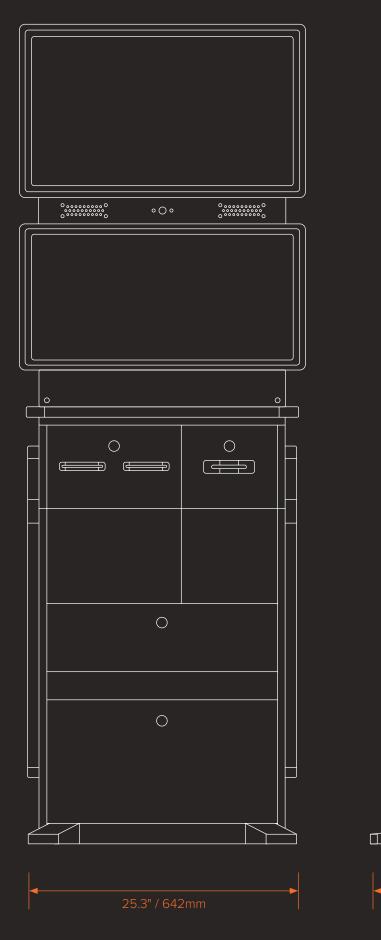

#### **OPERATING SPECIFICATIONS**

| Operating<br>temperature | 0~40°C                                       |
|--------------------------|----------------------------------------------|
| Power<br>requirements    | 110-230V AC Input / 6A max                   |
| Certifications           | cETLus                                       |
| Thermal                  | Active-cooling                               |
| Length                   | 28.6" / 727mm <sup>1</sup>                   |
| Width                    | 25.3" / 642mm <sup>1</sup>                   |
| Height                   | 70.3" / 1785mm - 73.8" / 1874mm <sup>1</sup> |
| Weight                   | 400 lbs (181.4kg) <sup>1</sup>               |
|                          |                                              |

<sup>1</sup> Size and weight may vary depending on screen size. Check individual models for the specific measurements.