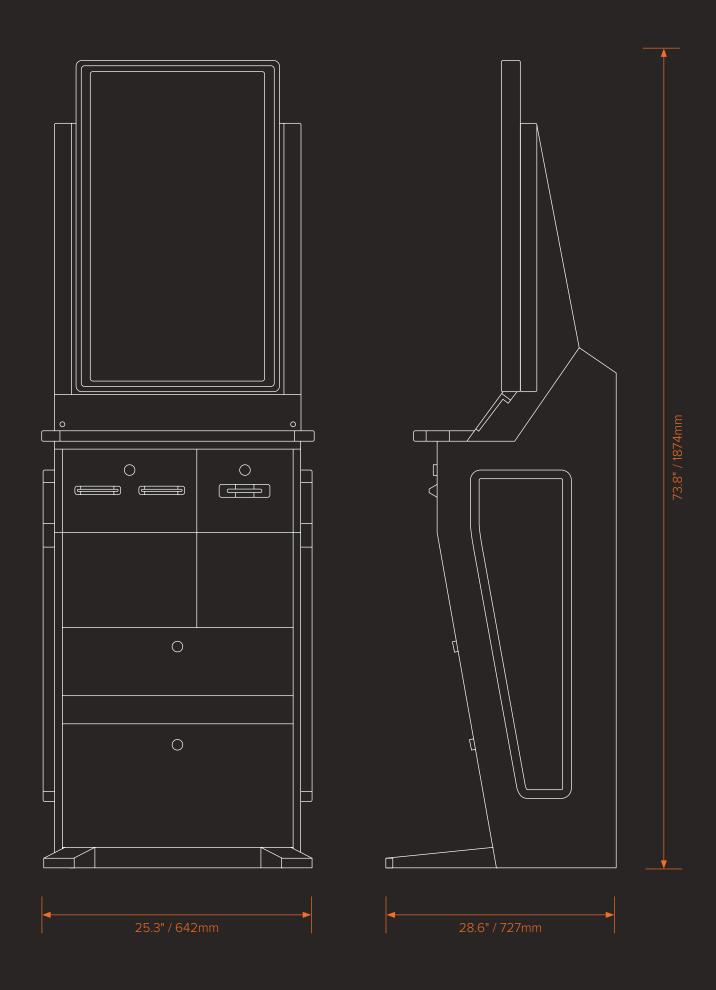

#### **OPERATING SPECIFICATIONS**

| Operating<br>temperature | 0~40°C                                       |
|--------------------------|----------------------------------------------|
| Power<br>requirements    | 110-230V AC Input / 6A max                   |
| Certifications           | cETLus                                       |
| Thermal                  | Active-cooling                               |
| Length                   | 28.6" / 727mm <sup>1</sup>                   |
| Width                    | 25.3" / 642mm <sup>1</sup>                   |
| Height                   | 70.3" / 1785mm - 73.8" / 1874mm <sup>1</sup> |
| Weight                   | 400 lbs (181.4kg) <sup>1</sup>               |
|                          |                                              |

<sup>1</sup> Size and weight may vary depending on screen size. Check individual models for the specific measurements.