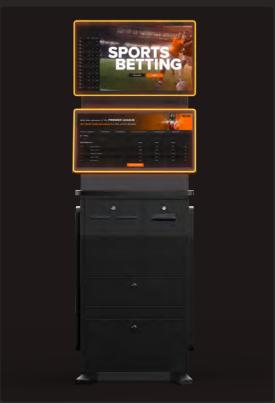

### What is Qinetic?

Quixant's innovative range of cost-effective cabinets, sports betting terminals and kiosks, designed to meet the requirements and legislation of the gaming and sports betting industry.

Available in a range of display and button deck configurations to best display your content, they are powered by our market-leading hardware platforms and software solutions and come with a comprehensive suite of peripherals.

#### Standard display configurations

- Dual 23.8" FHD
- Dual 27" FHD
- 32" Flat FHD