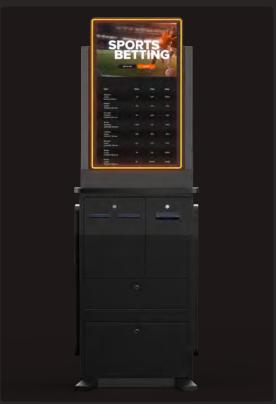

### What is Qinetic?

Quixant's innovative range of cost-effective cabinets, sports betting terminals and kiosks, designed to meet the requirements and legislation of the gaming and sports betting industry.

Available in a range of display and button deck configurations to best display your content, they are powered by our market-leading hardware platforms and software solutions and come with a comprehensive suite of peripherals.

Our turnkey cabinets are highly configurable to your individual product and market requirements, with expert technical support from our in-house product design team.