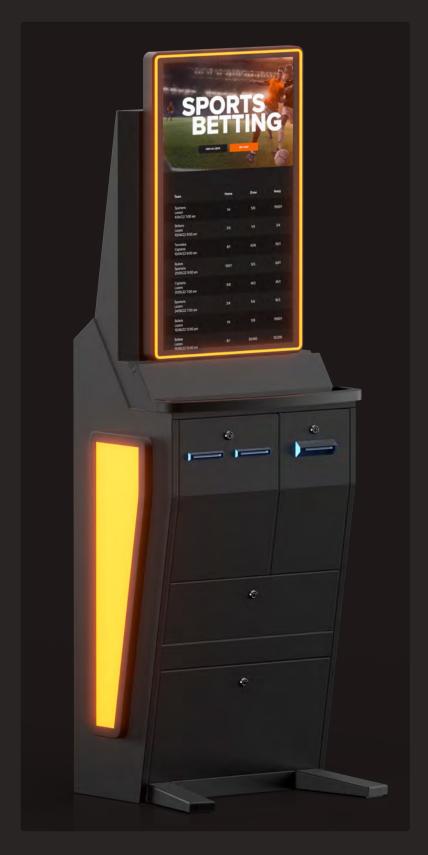

### What is Qinetic?

Quixant's innovative range of cost-effective cabinets, sports betting terminals and kiosks, designed to meet the requirements and legislation of the gaming and sports betting industry.

Available in a range of display and button deck configurations to best display your content, they are powered by our market-leading hardware platforms and software solutions and come with a comprehensive suite of peripherals.

#### 1) 2.1 Stereo Audio

To deliver the optimum audio experience

2) Support for up to two industry standard thermal roll printers

With dedicated access door

#### 3) Dynamic cabinet wide LED lighting

Ability to synchronise LEDs across multiple machines for maximum effect

4) Optional coin handling with locking tray

5) Optional web camera for facial recognition

**6) Support for industry standard bill validators** With dedicated access door

7) Standard jackpot and attendant keys optional