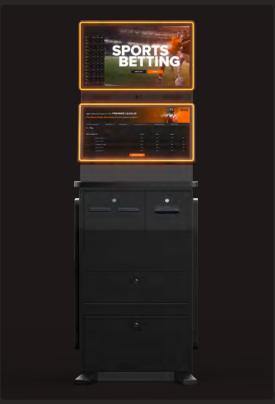

### What is Qinetic?

Quixant's innovative range of cost-effective cabinets, sports betting terminals and kiosks, designed to meet the requirements and legislation of the gaming and sports betting industry.

Available in a range of display and button deck configurations to best display your content, they are powered by our market-leading hardware platforms and software solutions and come with a comprehensive suite of peripherals.

#### Standard display configurations

- Dual 23.8" FHD
- Dual 27" FHD
- 32" Flat FHD

#### **Options**

- Mechanical buttons
- Player-facing camera (on dual screen models)
- Integrated 2D barcode reader
- Coin acceptor

#### **Standard Core**

- Interchangeable bill validators from JCM, MEI and ITL
- Interchangeable industry-standard thermal roll printers