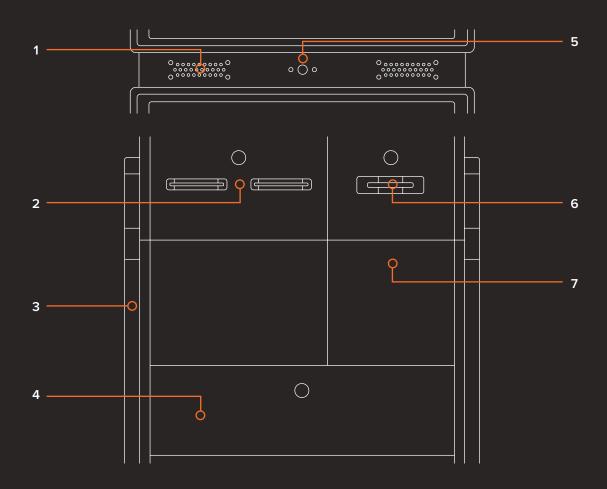

#### **CONFIGURATIONS**

#### 1) 2.1 Stereo Audio

To deliver the optimum audio experience

2) Support for up to two industry standard thermal roll printers

With dedicated access door

#### 3) Dynamic cabinet wide LED lighting

Ability to synchronise LEDs across multiple machines for maximum effect

4) Optional coin handling with locking tray

5) Optional web camera for facial recognition

**6) Support for industry standard bill validators** With dedicated access door

7) Standard jackpot and attendant keys optional