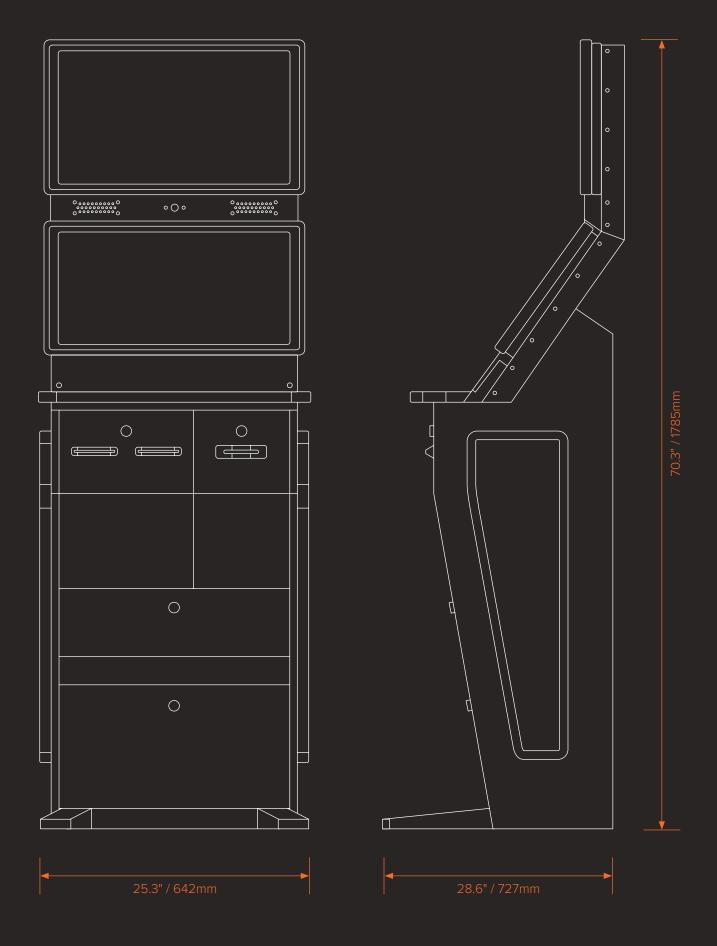

#### **OPERATING SPECIFICATIONS**

| Operating temperature | 0~40°C                                       |
|-----------------------|----------------------------------------------|
| Power requirements    | 110-230V AC Input / 6A max                   |
| Certifications        | cETLus                                       |
| Thermal               | Active-cooling                               |
| Length                | 28.6" / 727mm¹                               |
| Width                 | 25.3" / 642mm¹                               |
| Height                | 70.3" / 1785mm - 73.8" / 1874mm <sup>1</sup> |
| Weight                | 400 lbs (181.4kg)¹                           |
|                       |                                              |

<sup>&</sup>lt;sup>1</sup> Size and weight may vary depending on screen size. Check individual models for the specific measurements.