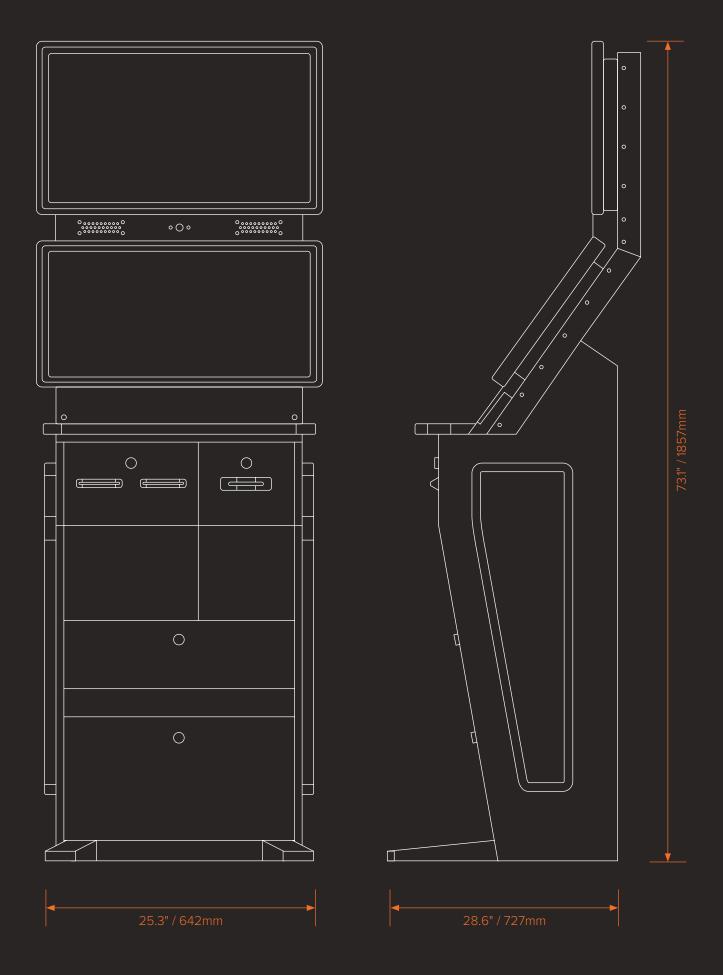

#### **OPERATING SPECIFICATIONS**

| Operating temperature | 0~40°C                                       |
|-----------------------|----------------------------------------------|
| Power requirements    | 110-230V AC Input / 6A max                   |
| Certifications        | cETLus                                       |
| Thermal               | Active-cooling                               |
| Length                | 28.6" / 727mm¹                               |
| Width                 | 25.3" / 642mm¹                               |
| Height                | 70.3" / 1785mm - 73.8" / 1874mm <sup>1</sup> |
| Weight                | 400 lbs (181.4kg)¹                           |
|                       |                                              |

<sup>&</sup>lt;sup>1</sup> Size and weight may vary depending on screen size. Check individual models for the specific measurements.