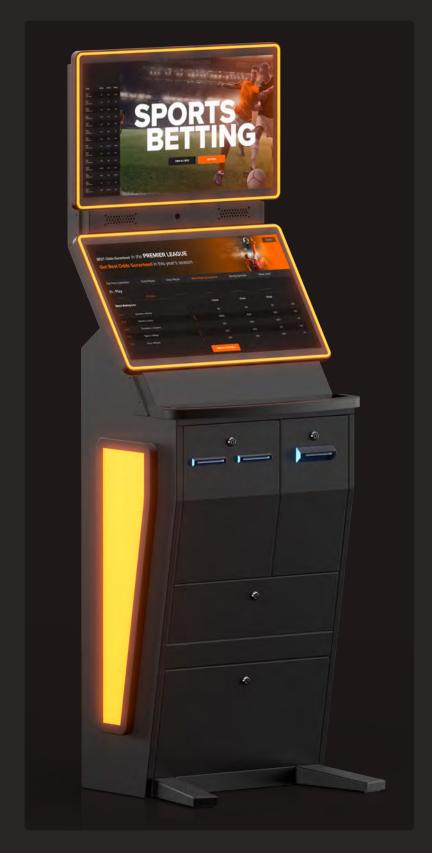

### What is Qinetic?

Quixant's innovative range of cost-effective cabinets, sports betting terminals and kiosks, designed to meet the requirements and legislation of the gaming and sports betting industry.

Available in a range of display and button deck configurations to best display your content, they are powered by our market-leading hardware platforms and software solutions and come with a comprehensive suite of peripherals.

#### Standard display configurations

- Dual 23.8" FHD
- Dual 27" FHD
- 32" Flat FHD

#### **Options**

- Mechanical buttons
- Player-facing camera (on dual screen models)
- Integrated 2D barcode reader
- Coin acceptor

#### **Standard Core**

- Interchangeable bill validators from JCM, MEI and ITL
- Interchangeable industry-standard thermal roll printers