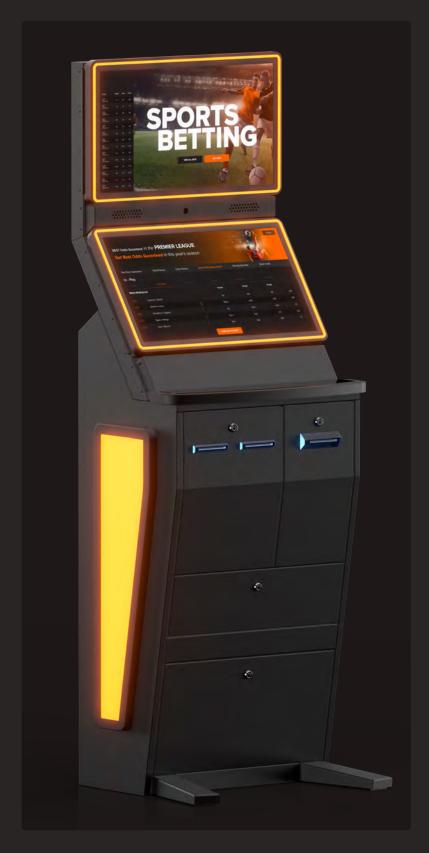

### What is Qinetic?

Quixant's innovative range of cost-effective cabinets, sports betting terminals and kiosks, designed to meet the requirements and legislation of the gaming and sports betting industry.

Available in a range of display and button deck configurations to best display your content, they are powered by our market-leading hardware platforms and software solutions and come with a comprehensive suite of peripherals.

Our turnkey cabinets are highly configurable to your individual product and market requirements, with expert technical support from our in-house product design team.

#### Standard display configurations

- Dual 23.8" FHD
- Dual 27" FHD
- 32" Flat FHD

#### **Options**

- Mechanical buttons
- Player-facing camera (on dual screen models)
- Integrated 2D barcode reader
- Coin acceptor

#### **Standard Core**

- Interchangeable bill validators from JCM, MEI and ITL
- Interchangeable industry-standard thermal roll printers