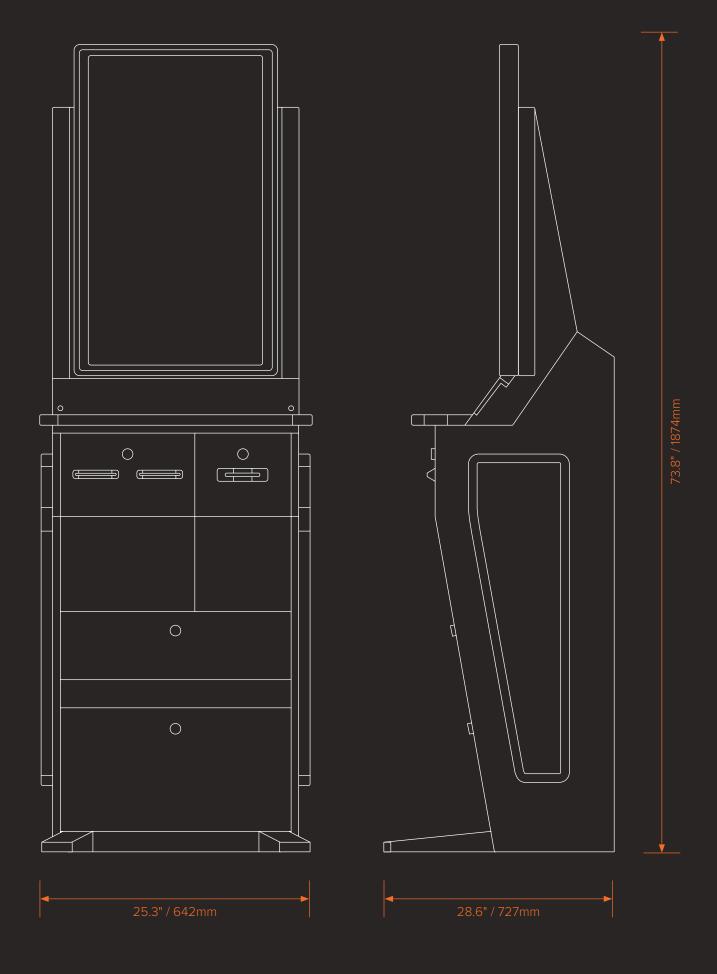

#### **OPERATING SPECIFICATIONS**

| Operating temperature | 0~40°C                                       |
|-----------------------|----------------------------------------------|
| Power requirements    | 110-230V AC Input / 6A max                   |
| Certifications        | cETLus                                       |
| Thermal               | Active-cooling                               |
| Length                | 28.6" / 727mm¹                               |
| Width                 | 25.3" / 642mm¹                               |
| Height                | 70.3" / 1785mm - 73.8" / 1874mm <sup>1</sup> |
| Weight                | 400 lbs (181.4kg)¹                           |
|                       |                                              |

<sup>&</sup>lt;sup>1</sup> Size and weight may vary depending on screen size. Check individual models for the specific measurements.