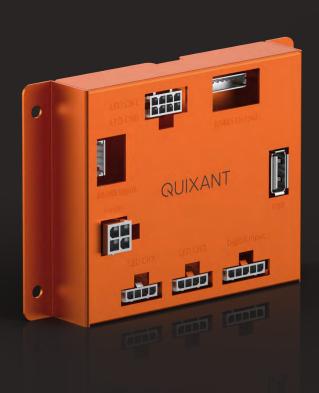

# Ultimate performance. Ultimate power.

Our most powerful and feature rich hardware platform, with a dGPU option, so you can take your content as far as your imagination can go.

#### **Ultimate CPU and graphics processing**

Powered by Intel®, the QMAX 3 enables you to deliver the highest resolution content and the smoothest game play, or flawless live streaming for your kiosk, for more immersive experiences.

#### **Displays**

Drives up to four independent 4K displays, with up to an additional six with a dGPU

#### I/O

Supports up to 64 x digital inputs and 64 x digital outputs

#### **Graphics**

Integrated Intel® Iris® Xe graphics

#### Discrete GPU

PCle configurable, supporting a range graphics card options

#### **Processing Unit**

A choice of Intel® processors, including Celeron®, and Intel® Core™ i5 and i7

#### **Thermal Control**

Active cooling